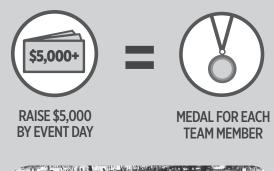

## **TEAM THANK YOU**

If your team fundraises **\$5,000 or more**, each team member will receive a thank you medal commemorating the team's achievement. Be recognized as the team that goes the distance to make a difference.